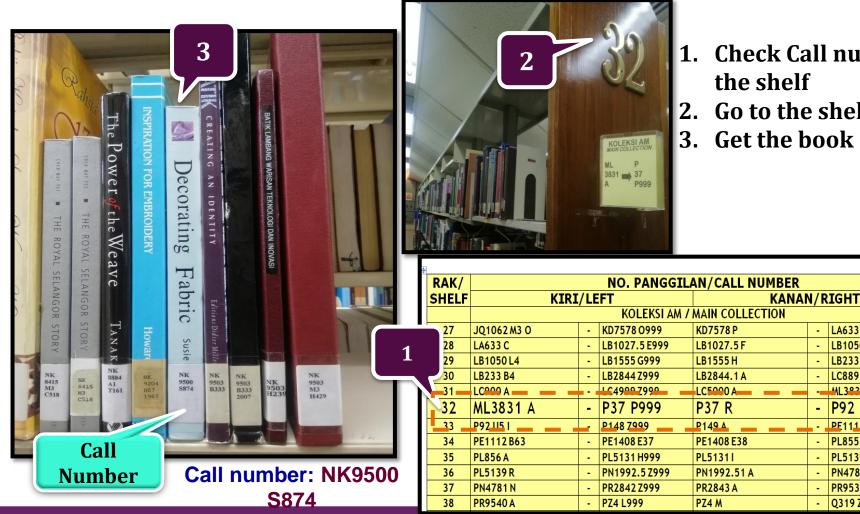

# **GET THE BOOK ON THE SHELF**

**Check Call number on** the shelf

LA633 B999

LB1050L399

LB2331B399

LC889 Z999

PE1112 B62

PL855 Z999

PL5139 P999

PN4781 M999

PR9539 Z999

O319 Z999

ML3830 Z999

P92 U5 H999

-

-

-

-

-

-

- Go to the shelf
- 3. Get the book