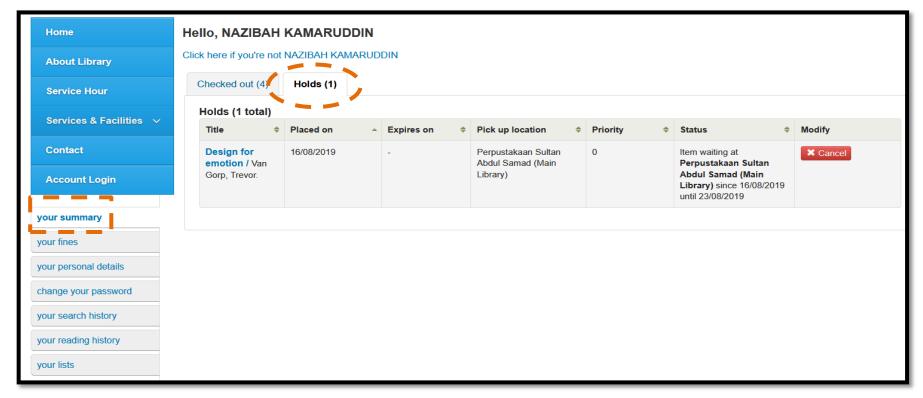

#### Your summary : Checked out

| Ноте                                                  | Hello, NAZIBAH KAMARUDDIN                                                                                                                                                                                                                                                                                                                                                                                                                                                                                                                                                                                                                                                                                                                                                                                                                                                                                                                                                                                                                                                                                                                                                                                                                                                                                                                                                                                                                                                                                                                                                                                                                                                                                                                                                                                                                                                                                                                                                                                                                                                                                                      |                                                  |    |            |            |                      |                                                                   |             |
|-------------------------------------------------------|--------------------------------------------------------------------------------------------------------------------------------------------------------------------------------------------------------------------------------------------------------------------------------------------------------------------------------------------------------------------------------------------------------------------------------------------------------------------------------------------------------------------------------------------------------------------------------------------------------------------------------------------------------------------------------------------------------------------------------------------------------------------------------------------------------------------------------------------------------------------------------------------------------------------------------------------------------------------------------------------------------------------------------------------------------------------------------------------------------------------------------------------------------------------------------------------------------------------------------------------------------------------------------------------------------------------------------------------------------------------------------------------------------------------------------------------------------------------------------------------------------------------------------------------------------------------------------------------------------------------------------------------------------------------------------------------------------------------------------------------------------------------------------------------------------------------------------------------------------------------------------------------------------------------------------------------------------------------------------------------------------------------------------------------------------------------------------------------------------------------------------|--------------------------------------------------|----|------------|------------|----------------------|-------------------------------------------------------------------|-------------|
| About Library                                         | Click here if you're                                                                                                                                                                                                                                                                                                                                                                                                                                                                                                                                                                                                                                                                                                                                                                                                                                                                                                                                                                                                                                                                                                                                                                                                                                                                                                                                                                                                                                                                                                                                                                                                                                                                                                                                                                                                                                                                                                                                                                                                                                                                                                           | not NAZIBAH KAMARUDDIN                           |    |            |            |                      |                                                                   |             |
| Service Hour                                          | Checked out (4                                                                                                                                                                                                                                                                                                                                                                                                                                                                                                                                                                                                                                                                                                                                                                                                                                                                                                                                                                                                                                                                                                                                                                                                                                                                                                                                                                                                                                                                                                                                                                                                                                                                                                                                                                                                                                                                                                                                                                                                                                                                                                                 | 4) Holds (1)                                     |    |            |            |                      |                                                                   |             |
| Services & Facilities 🗸                               | 4 Item(s) che                                                                                                                                                                                                                                                                                                                                                                                                                                                                                                                                                                                                                                                                                                                                                                                                                                                                                                                                                                                                                                                                                                                                                                                                                                                                                                                                                                                                                                                                                                                                                                                                                                                                                                                                                                                                                                                                                                                                                                                                                                                                                                                  | cked out                                         |    |            |            |                      | ✓ Renew selected                                                  | 🍫 Renew all |
|                                                       |                                                                                                                                                                                                                                                                                                                                                                                                                                                                                                                                                                                                                                                                                                                                                                                                                                                                                                                                                                                                                                                                                                                                                                                                                                                                                                                                                                                                                                                                                                                                                                                                                                                                                                                                                                                                                                                                                                                                                                                                                                                                                                                                | Title                                            | \$ | Due 🔺      | Barcode 🗢  | Call no. 💠           | Renew                                                             | Fines ≑     |
| Contact<br>Account Login                              | 100                                                                                                                                                                                                                                                                                                                                                                                                                                                                                                                                                                                                                                                                                                                                                                                                                                                                                                                                                                                                                                                                                                                                                                                                                                                                                                                                                                                                                                                                                                                                                                                                                                                                                                                                                                                                                                                                                                                                                                                                                                                                                                                            | <b>New restaurant design /</b> Ryder,<br>Bethan. |    | 20/08/2019 | 1000728184 | NK2195<br>R4R992     | (On hold)                                                         | No          |
| your summary                                          |                                                                                                                                                                                                                                                                                                                                                                                                                                                                                                                                                                                                                                                                                                                                                                                                                                                                                                                                                                                                                                                                                                                                                                                                                                                                                                                                                                                                                                                                                                                                                                                                                                                                                                                                                                                                                                                                                                                                                                                                                                                                                                                                | Gardening in small spaces /<br>Schneck, Marcus.  |    | 20/08/2019 | 1000703402 | SB453 S358           | Renew (2 of 2 renewals remaining)                                 | No          |
| your fines your personal details change your password | B                                                                                                                                                                                                                                                                                                                                                                                                                                                                                                                                                                                                                                                                                                                                                                                                                                                                                                                                                                                                                                                                                                                                                                                                                                                                                                                                                                                                                                                                                                                                                                                                                                                                                                                                                                                                                                                                                                                                                                                                                                                                                                                              | Teaching outside the box :<br>Johnson, LouAnne.  |    | 15/11/2019 | 1000723488 | LB1025.3 J67<br>2011 | No renewal before 14/11/2019 12:00 AM (1 of 2 renewals remaining) | No          |
| your search history<br>your reading history           | Participante Parti | Decorating fabric : Stokoe, Susie.               |    | 19/11/2019 | 1000764406 | NK9500 S874          | No renewal before 18/11/2019 12:00 AM (1 of 2 renewals remaining) | No          |
| your lists                                            | Renew selec                                                                                                                                                                                                                                                                                                                                                                                                                                                                                                                                                                                                                                                                                                                                                                                                                                                                                                                                                                                                                                                                                                                                                                                                                                                                                                                                                                                                                                                                                                                                                                                                                                                                                                                                                                                                                                                                                                                                                                                                                                                                                                                    | ted                                              |    |            |            |                      |                                                                   |             |
|                                                       | Renew all                                                                                                                                                                                                                                                                                                                                                                                                                                                                                                                                                                                                                                                                                                                                                                                                                                                                                                                                                                                                                                                                                                                                                                                                                                                                                                                                                                                                                                                                                                                                                                                                                                                                                                                                                                                                                                                                                                                                                                                                                                                                                                                      |                                                  |    |            |            |                      |                                                                   |             |

#### Your summary : Hold

#### Holds – Show information of reserved item