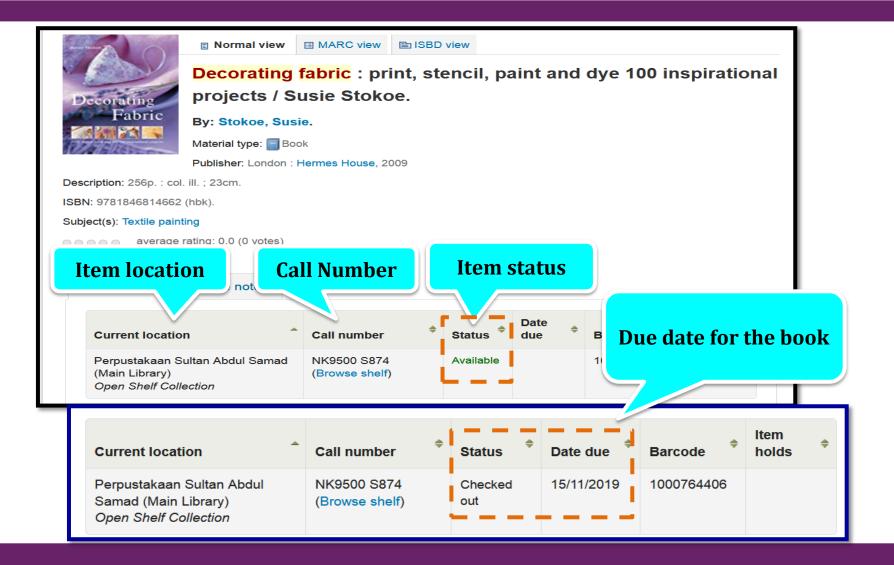

# **ITEM STATUS**

| STATUS (WebOPAC) | ITEM                                                                                      |
|------------------|-------------------------------------------------------------------------------------------|
| At Bindery       | Item is sent out for binding                                                              |
| Available        | Item is ready to be borrowed                                                              |
| Checked Out      | Item is borrowed by others                                                                |
| Damaged          | Item is damaged                                                                           |
| In Process       | Item is in cataloging process                                                             |
| In Transit       | Item is in transit to its' permanent location in the Library from being on the holdshelf. |
| Missing          | Item is missing                                                                           |
| Not for loan     | Item can be referred in the library only                                                  |
| On Hold          | Item has been reserved by others                                                          |
| On Reserve       | Item can be borrowed for 4 hours only                                                     |
| Ordered          | Item has been ordered but not yet received by the Library                                 |

**Checked out** – Show information the items you are borrowing : Title, Due date, Barcode, Call No., Renewal and fine.