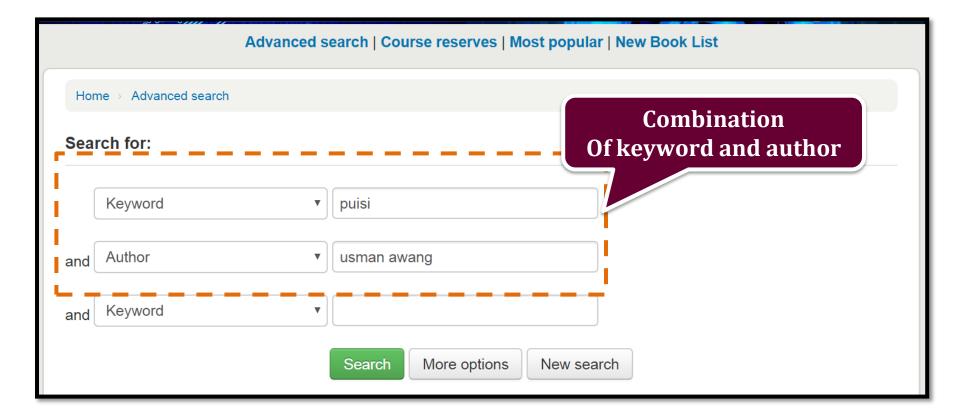

|
| In Process       | Item is in cataloging process                                                             |
| In Transit       | Item is in transit to its' permanent location in the Library from being on the holdshelf. |
| Missing          | Item is missing                                                                           |
| Not for loan     | Item can be referred in the library only                                                  |
| On Hold          | Item has been reserved by others                                                          |
| On Reserve       | Item can be borrowed for 4 hours only                                                     |
| Ordered          | Item has been ordered but not yet received by the Library                                 |

















# Online Reservation for books on loan only available with the status 'Checked out').

### **Reservation is possible if :**

- Your loan availability has not reached its maximum (see loan availability)
- You do not have any fine.
- Your patron record is not blocked due to other penalties. (see note)





| Advanced search   Course reserves   Most popular   New Book List                                                                                               |
|----------------------------------------------------------------------------------------------------------------------------------------------------------------|
| Home > Placing a hold