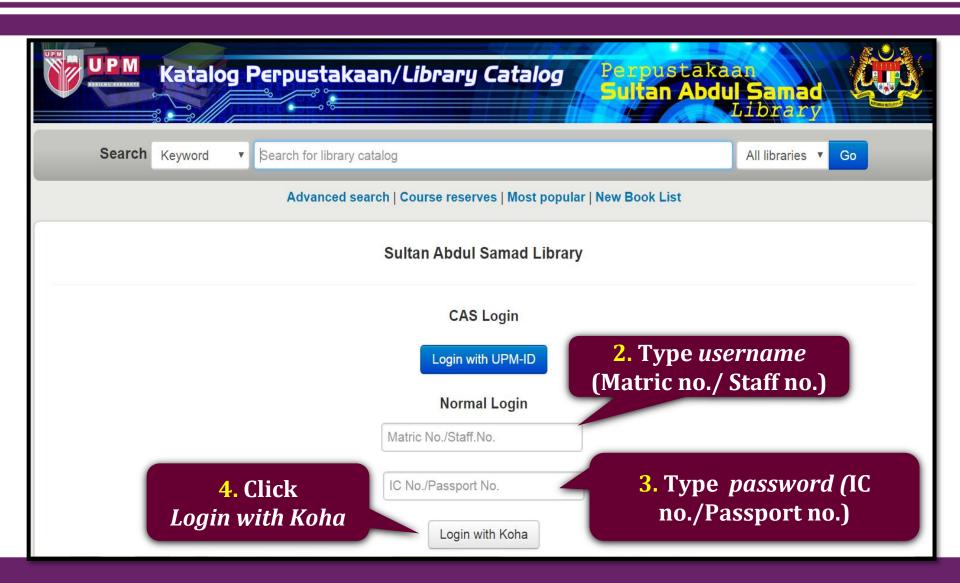

### **Reservation is possible if :**

- Your loan availability has not reached its maximum (see loan availability)
- You do not have any fine.
- Your patron record is not blocked due to other penalties. (see note)