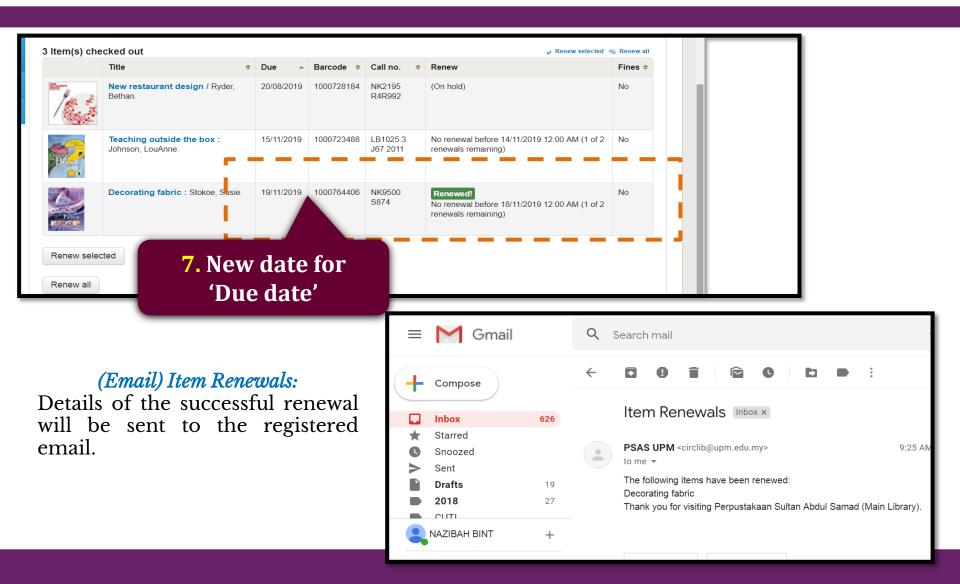

#### Your summary : Checked out

| Ноте                                                  | Hello, NAZIBAH KAMARUDDIN                                                                                                                                                                                                                                                                                                                                                                                                                                                                                                                                                                                                                                                                                                                                                                                                                                                                                                                                                                                                                                                                                                                                                                                                                                                                                                                                                                                                                                                                                                                                                                                                                                                                                                                                                                                                                                                                                                                                                                                                                                                                                                      |                                                  |    |            |            |                      |                                                                   |             |
|-------------------------------------------------------|--------------------------------------------------------------------------------------------------------------------------------------------------------------------------------------------------------------------------------------------------------------------------------------------------------------------------------------------------------------------------------------------------------------------------------------------------------------------------------------------------------------------------------------------------------------------------------------------------------------------------------------------------------------------------------------------------------------------------------------------------------------------------------------------------------------------------------------------------------------------------------------------------------------------------------------------------------------------------------------------------------------------------------------------------------------------------------------------------------------------------------------------------------------------------------------------------------------------------------------------------------------------------------------------------------------------------------------------------------------------------------------------------------------------------------------------------------------------------------------------------------------------------------------------------------------------------------------------------------------------------------------------------------------------------------------------------------------------------------------------------------------------------------------------------------------------------------------------------------------------------------------------------------------------------------------------------------------------------------------------------------------------------------------------------------------------------------------------------------------------------------|--------------------------------------------------|----|------------|------------|----------------------|-------------------------------------------------------------------|-------------|
| About Library                                         | Click here if you're                                                                                                                                                                                                                                                                                                                                                                                                                                                                                                                                                                                                                                                                                                                                                                                                                                                                                                                                                                                                                                                                                                                                                                                                                                                                                                                                                                                                                                                                                                                                                                                                                                                                                                                                                                                                                                                                                                                                                                                                                                                                                                           | not NAZIBAH KAMARUDDIN                           |    |            |            |                      |                                                                   |             |
| Service Hour                                          | Checked out (4                                                                                                                                                                                                                                                                                                                                                                                                                                                                                                                                                                                                                                                                                                                                                                                                                                                                                                                                                                                                                                                                                                                                                                                                                                                                                                                                                                                                                                                                                                                                                                                                                                                                                                                                                                                                                                                                                                                                                                                                                                                                                                                 | 4) Holds (1)                                     |    |            |            |                      |                                                                   |             |
| Services & Facilities 🗸                               | 4 Item(s) che                                                                                                                                                                                                                                                                                                                                                                                                                                                                                                                                                                                                                                                                                                                                                                                                                                                                                                                                                                                                                                                                                                                                                                                                                                                                                                                                                                                                                                                                                                                                                                                                                                                                                                                                                                                                                                                                                                                                                                                                                                                                                                                  | cked out                                         |    |            |            |                      | ✓ Renew selected                                                  | 🍫 Renew all |
|                                                       |                                                                                                                                                                                                                                                                                                                                                                                                                                                                                                                                                                                                                                                                                                                                                                                                                                                                                                                                                                                                                                                                                                                                                                                                                                                                                                                                                                                                                                                                                                                                                                                                                                                                                                                                                                                                                                                                                                                                                                                                                                                                                                                                | Title                                            | \$ | Due 🔺      | Barcode 🗢  | Call no. 💠           | Renew                                                             | Fines ≑     |
| Contact<br>Account Login                              | 100                                                                                                                                                                                                                                                                                                                                                                                                                                                                                                                                                                                                                                                                                                                                                                                                                                                                                                                                                                                                                                                                                                                                                                                                                                                                                                                                                                                                                                                                                                                                                                                                                                                                                                                                                                                                                                                                                                                                                                                                                                                                                                                            | <b>New restaurant design /</b> Ryder,<br>Bethan. |    | 20/08/2019 | 1000728184 | NK2195<br>R4R992     | (On hold)                                                         | No          |
| your summary                                          |                                                                                                                                                                                                                                                                                                                                                                                                                                                                                                                                                                                                                                                                                                                                                                                                                                                                                                                                                                                                                                                                                                                                                                                                                                                                                                                                                                                                                                                                                                                                                                                                                                                                                                                                                                                                                                                                                                                                                                                                                                                                                                                                | Gardening in small spaces /<br>Schneck, Marcus.  |    | 20/08/2019 | 1000703402 | SB453 S358           | Renew (2 of 2 renewals remaining)                                 | No          |
| your fines your personal details change your password | B                                                                                                                                                                                                                                                                                                                                                                                                                                                                                                                                                                                                                                                                                                                                                                                                                                                                                                                                                                                                                                                                                                                                                                                                                                                                                                                                                                                                                                                                                                                                                                                                                                                                                                                                                                                                                                                                                                                                                                                                                                                                                                                              | Teaching outside the box :<br>Johnson, LouAnne.  |    | 15/11/2019 | 1000723488 | LB1025.3 J67<br>2011 | No renewal before 14/11/2019 12:00 AM (1 of 2 renewals remaining) | No          |
| your search history<br>your reading history           | Participante Parti | Decorating fabric : Stokoe, Susie.               |    | 19/11/2019 | 1000764406 | NK9500 S874          | No renewal before 18/11/2019 12:00 AM (1 of 2 renewals remaining) | No          |
| your lists                                            | Renew selec                                                                                                                                                                                                                                                                                                                                                                                                                                                                                                                                                                                                                                                                                                                                                                                                                                                                                                                                                                                                                                                                                                                                                                                                                                                                                                                                                                                                                                                                                                                                                                                                                                                                                                                                                                                                                                                                                                                                                                                                                                                                                                                    | ted                                              |    |            |            |                      |                                                                   |             |
|                                                       | Renew all                                                                                                                                                                                                                                                                                                                                                                                                                                                                                                                                                                                                                                                                                                                                                                                                                                                                                                                                                                                                                                                                                                                                                                                                                                                                                                                                                                                                                                                                                                                                                                                                                                                                                                                                                                                                                                                                                                                                                                                                                                                                                                                      |                                                  |    |            |            |                      |                                                                   |             |

**Checked out** – Show information the items you are borrowing : Title, Due date, Barcode, Call No., Renewal and fine.

# Public lists – Show the list of book created by the system according subject.

Users can renew book online **TWICE** without coming to the library.

#### Online renewal is NOT available if

- Renew item too early. Renewal can only be done 1 day before the due date. Email will be send to patron email to inform this/
- Books are reserved by other person (Status : On hold)
- Books are overdue.
- User have fine.
- Renewal has access the limit.