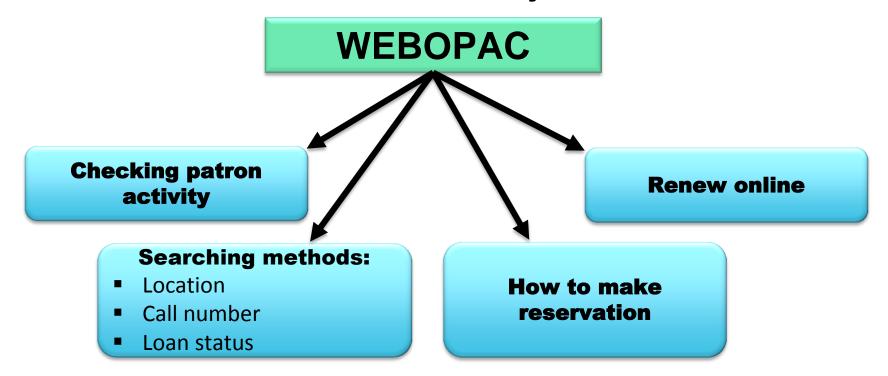

#### Web + Online Public Access Catalogue = WebOPAC

# **WebOPAC** is a PSAS catalogue system based on web which is used to locate items in the library.

### **HOW TO ACCESS WEBOPAC?**

### **BROWSE SEARCH** SEARCHING METHODS

# Online Reservation for books on loan only available with the status 'Checked out').

# Public lists – Show the list of book created by the system according subject.

Users can renew book online **TWICE** without coming to the library.