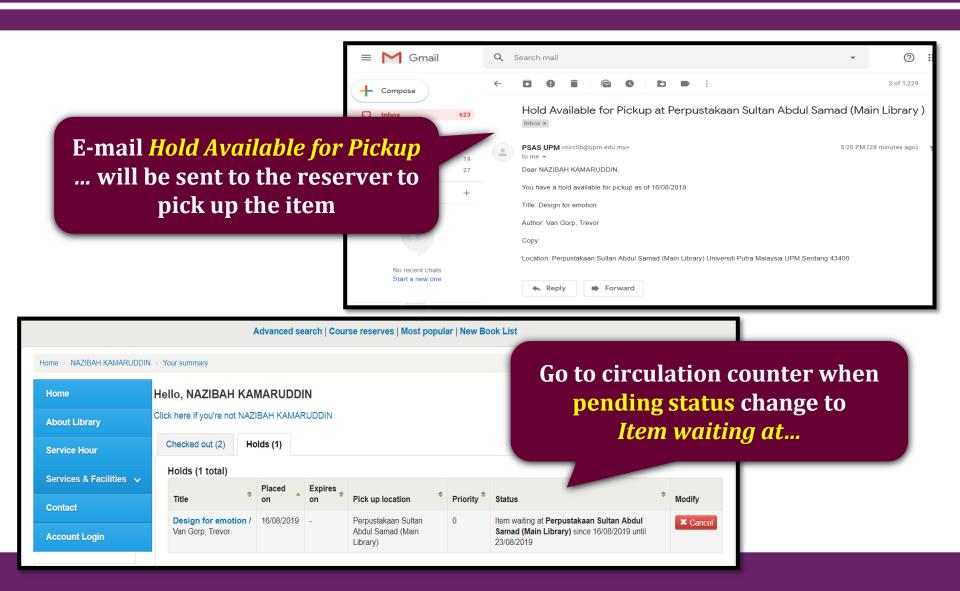

#### **BOOK RESERVATION** Item is ready to pick up

#### Your summary : Checked out

| Ноте                                                  | Hello, NAZIBAH KAMARUDDIN                                                                                                                                                                                                                                                                                                                                                                                                                                                                                                                                                                                                                                                                                                                                                                                                                                                                                                                                                                                                                                                                                                                                                                                                                                                                                                                                                                                                                                                                                                                                                                                                                                                                                                                                                                                                                                                                                                                                                                                                                                                                                                      |                                                  |    |            |            |                      |                                                                   |             |
|-------------------------------------------------------|--------------------------------------------------------------------------------------------------------------------------------------------------------------------------------------------------------------------------------------------------------------------------------------------------------------------------------------------------------------------------------------------------------------------------------------------------------------------------------------------------------------------------------------------------------------------------------------------------------------------------------------------------------------------------------------------------------------------------------------------------------------------------------------------------------------------------------------------------------------------------------------------------------------------------------------------------------------------------------------------------------------------------------------------------------------------------------------------------------------------------------------------------------------------------------------------------------------------------------------------------------------------------------------------------------------------------------------------------------------------------------------------------------------------------------------------------------------------------------------------------------------------------------------------------------------------------------------------------------------------------------------------------------------------------------------------------------------------------------------------------------------------------------------------------------------------------------------------------------------------------------------------------------------------------------------------------------------------------------------------------------------------------------------------------------------------------------------------------------------------------------|--------------------------------------------------|----|------------|------------|----------------------|-------------------------------------------------------------------|-------------|
| About Library                                         | Click here if you're                                                                                                                                                                                                                                                                                                                                                                                                                                                                                                                                                                                                                                                                                                                                                                                                                                                                                                                                                                                                                                                                                                                                                                                                                                                                                                                                                                                                                                                                                                                                                                                                                                                                                                                                                                                                                                                                                                                                                                                                                                                                                                           | not NAZIBAH KAMARUDDIN                           |    |            |            |                      |                                                                   |             |
| Service Hour                                          | Checked out (4                                                                                                                                                                                                                                                                                                                                                                                                                                                                                                                                                                                                                                                                                                                                                                                                                                                                                                                                                                                                                                                                                                                                                                                                                                                                                                                                                                                                                                                                                                                                                                                                                                                                                                                                                                                                                                                                                                                                                                                                                                                                                                                 | 4) Holds (1)                                     |    |            |            |                      |                                                                   |             |
| Services & Facilities 🗸                               | 4 Item(s) che                                                                                                                                                                                                                                                                                                                                                                                                                                                                                                                                                                                                                                                                                                                                                                                                                                                                                                                                                                                                                                                                                                                                                                                                                                                                                                                                                                                                                                                                                                                                                                                                                                                                                                                                                                                                                                                                                                                                                                                                                                                                                                                  | cked out                                         |    |            |            |                      | ✓ Renew selected                                                  | 🍫 Renew all |
|                                                       |                                                                                                                                                                                                                                                                                                                                                                                                                                                                                                                                                                                                                                                                                                                                                                                                                                                                                                                                                                                                                                                                                                                                                                                                                                                                                                                                                                                                                                                                                                                                                                                                                                                                                                                                                                                                                                                                                                                                                                                                                                                                                                                                | Title                                            | \$ | Due 🔺      | Barcode 🗢  | Call no. 💠           | Renew                                                             | Fines ≑     |
| Contact<br>Account Login                              | 100                                                                                                                                                                                                                                                                                                                                                                                                                                                                                                                                                                                                                                                                                                                                                                                                                                                                                                                                                                                                                                                                                                                                                                                                                                                                                                                                                                                                                                                                                                                                                                                                                                                                                                                                                                                                                                                                                                                                                                                                                                                                                                                            | <b>New restaurant design /</b> Ryder,<br>Bethan. |    | 20/08/2019 | 1000728184 | NK2195<br>R4R992     | (On hold)                                                         | No          |
| your summary                                          |                                                                                                                                                                                                                                                                                                                                                                                                                                                                                                                                                                                                                                                                                                                                                                                                                                                                                                                                                                                                                                                                                                                                                                                                                                                                                                                                                                                                                                                                                                                                                                                                                                                                                                                                                                                                                                                                                                                                                                                                                                                                                                                                | Gardening in small spaces /<br>Schneck, Marcus.  |    | 20/08/2019 | 1000703402 | SB453 S358           | Renew (2 of 2 renewals remaining)                                 | No          |
| your fines your personal details change your password | B                                                                                                                                                                                                                                                                                                                                                                                                                                                                                                                                                                                                                                                                                                                                                                                                                                                                                                                                                                                                                                                                                                                                                                                                                                                                                                                                                                                                                                                                                                                                                                                                                                                                                                                                                                                                                                                                                                                                                                                                                                                                                                                              | Teaching outside the box :<br>Johnson, LouAnne.  |    | 15/11/2019 | 1000723488 | LB1025.3 J67<br>2011 | No renewal before 14/11/2019 12:00 AM (1 of 2 renewals remaining) | No          |
| your search history<br>your reading history           | Participante Parti | Decorating fabric : Stokoe, Susie.               |    | 19/11/2019 | 1000764406 | NK9500 S874          | No renewal before 18/11/2019 12:00 AM (1 of 2 renewals remaining) | No          |
| your lists                                            | Renew selec                                                                                                                                                                                                                                                                                                                                                                                                                                                                                                                                                                                                                                                                                                                                                                                                                                                                                                                                                                                                                                                                                                                                                                                                                                                                                                                                                                                                                                                                                                                                                                                                                                                                                                                                                                                                                                                                                                                                                                                                                                                                                                                    | ted                                              |    |            |            |                      |                                                                   |             |
|                                                       | Renew all                                                                                                                                                                                                                                                                                                                                                                                                                                                                                                                                                                                                                                                                                                                                                                                                                                                                                                                                                                                                                                                                                                                                                                                                                                                                                                                                                                                                                                                                                                                                                                                                                                                                                                                                                                                                                                                                                                                                                                                                                                                                                                                      |                                                  |    |            |            |                      |                                                                   |             |

#### Holds – Show information of reserved item