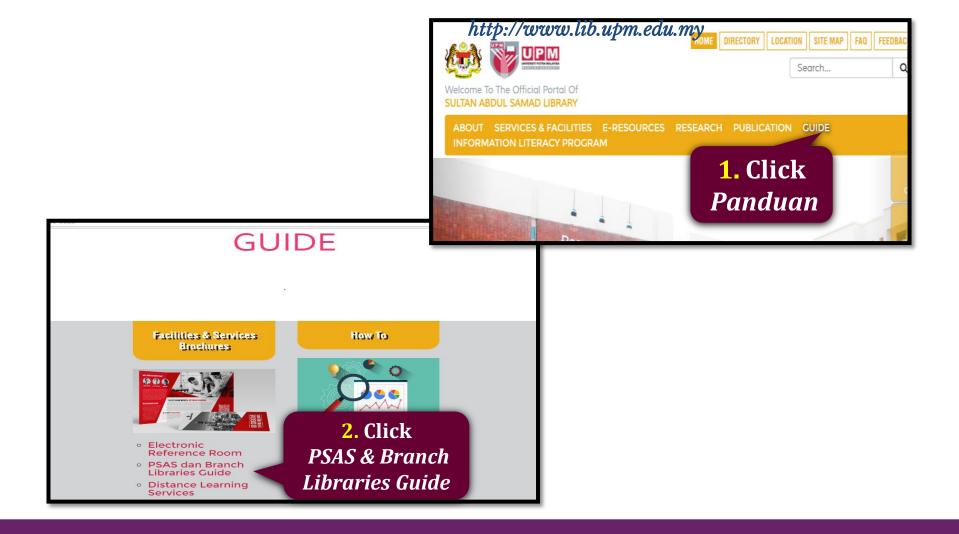

### **HOW TO ACCESS WEBOPAC?**

#### Via PSAS's portal http://www.lib.upm.edu.my

WEBOPAC terminal