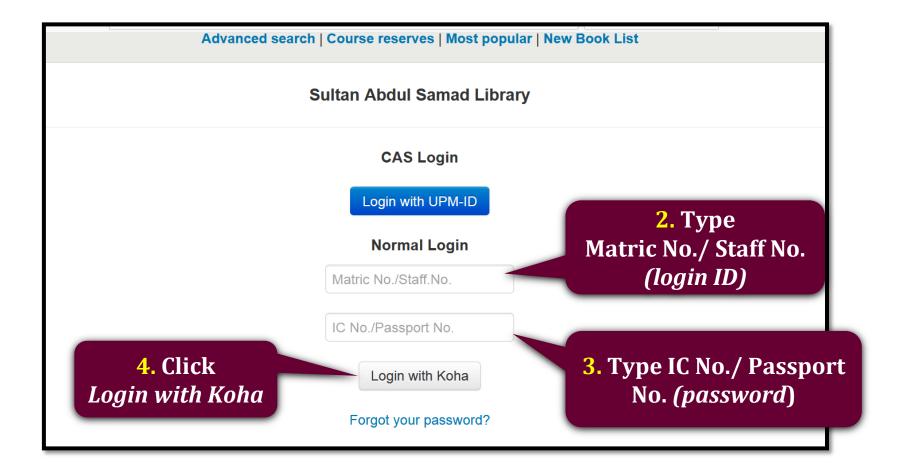

| <ul> <li>↓ Inbox</li> <li>★ Starred</li> <li>♦ Snoozeo</li> <li>♦ Sent</li> </ul>                                                                            | d                  | 624 | PSAS Item Due Reminder Into<br>PSAS UPM <circlib@upm.edu.my><br/>to me +</circlib@upm.edu.my> | < X                                                           | E-mail: Due o                                                       | late alert              |
|--------------------------------------------------------------------------------------------------------------------------------------------------------------|--------------------|-----|-----------------------------------------------------------------------------------------------|---------------------------------------------------------------|---------------------------------------------------------------------|-------------------------|
| <ul> <li>Drafts</li> <li>2018</li> <li>CUTI</li> <li>LEAN</li> <li>LIASON.</li> <li>NK</li> <li>NK BPP</li> <li>READ@U</li> <li>TMS</li> <li>More</li> </ul> | UNI<br>UNI_SUDUT B | Log | 1. Click<br>gin Account                                                                       |                                                               | make sure the<br>active. Patron<br>in the patron r<br>personal deta | ils'.                   |
|                                                                                                                                                              |                    | kol |                                                                                               | ≣ ▼ <b>L</b> o<br>rpustakaan/ <i>Library Catal</i> o          |                                                                     | aun Account Login Click |
|                                                                                                                                                              |                    |     |                                                                                               |                                                               | Sultan Al                                                           | Account Login           |
|                                                                                                                                                              |                    | Sea | rch Keyword Advan                                                                             | Search for library catalog ced search   Course reserves   Mos | All librar                                                          |                         |