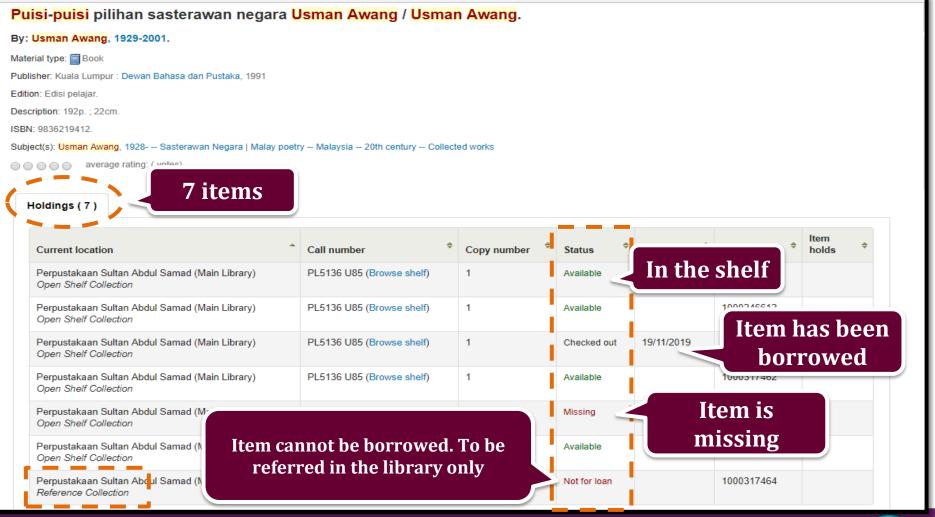

# **ITEM STATUS**

| STATUS (WebOPAC) | ITEM                                                                                      |
|------------------|-------------------------------------------------------------------------------------------|
| At Bindery       | Item is sent out for binding                                                              |
| Available        | Item is ready to be borrowed                                                              |
| Checked Out      | Item is borrowed by others                                                                |
| Damaged          | Item is damaged                                                                           |
| In Process       | Item is in cataloging process                                                             |
| In Transit       | Item is in transit to its' permanent location in the Library from being on the holdshelf. |
| Missing          | Item is missing                                                                           |
| Not for loan     | Item can be referred in the library only                                                  |
| On Hold          | Item has been reserved by others                                                          |
| On Reserve       | Item can be borrowed for 4 hours only                                                     |
| Ordered          | Item has been ordered but not yet received by the Library                                 |

# Online Reservation for books on loan only available with the status 'Checked out').