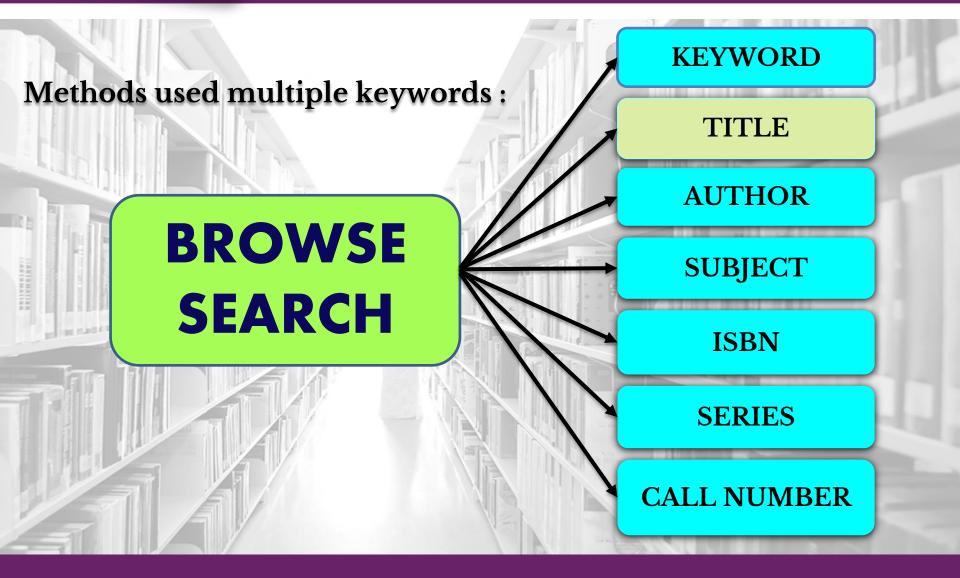

**Perpustakaan Sultan Abdul Samad** 

### **Introduction to the Library**

# WEBOPAC MODULE



https://www.facebook.com/upmlib/

https://twitter.com/upmlibrary

) 03 9769 8642

http://www.lib.upm.edu.my

https://www.instagram.com/upmlibrary/?hl=en

# **CONTENT MODULE**





#### Web + Online Public Access Catalogue = WebOPAC

# **WebOPAC** is a PSAS catalogue system based on web which is used to locate items in the library.



### **HOW TO ACCESS WEBOPAC?**

#### Via PSAS's portal http://www.lib.upm.edu.my





WEBOPAC terminal

### **SCREENSHOOT OF LIBRARY WEBPAGE**



### **WEBOPAC SCREENSHOOT**











### **BROWSE SEARCH** SEARCHING METHODS



# **BROWSE SEARCH**



# **GET THE BOOK ON THE SHELF**



**Check Call number on** the shelf

LA633 B999

LB1050L399

LB2331B399

LC889 Z999

PE1112 B62

PL855 Z999

PL5139 P999

PN4781 M999

PR9539 Z999

O319 Z999

ML3830 Z999

P92 U5 H999

-

-

-

-

-

-

- Go to the shelf
- 3. Get the book



# **ITEM LOCATION**

#### Perpustakaan Sultan Abdul Samad (Main Library

| Location (WebOPAC)          | Location              | Grou            |
|-----------------------------|-----------------------|-----------------|
| Archives Collection         | Ground floor          | Floc            |
| Audiovisuals Collection     | Ground floor          |                 |
| Maps Collection             | Ground floor          | 14              |
| Bibliograph