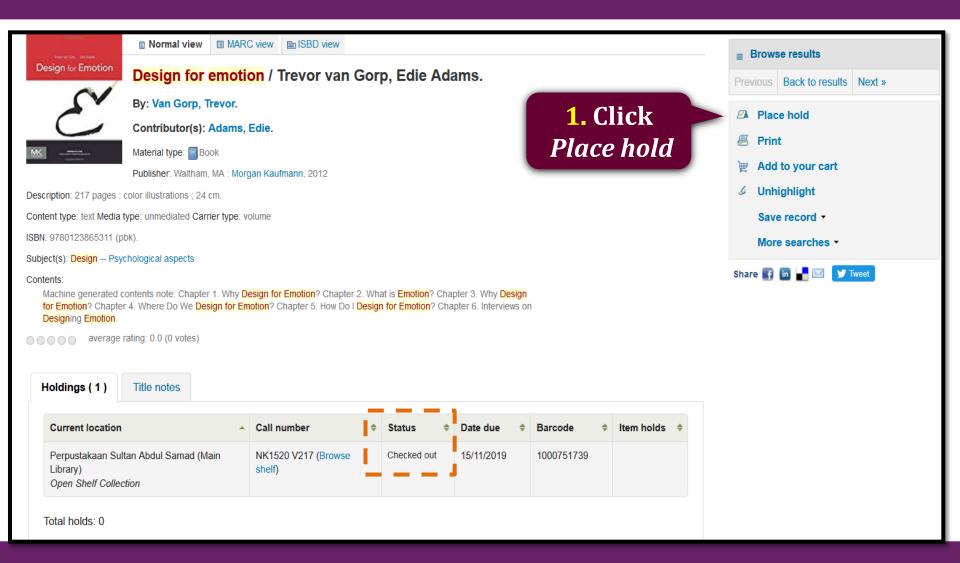

# Online Reservation for books on loan only available with the status 'Checked out').

### **Reservation is possible if :**

- Your loan availability has not reached its maximum (see loan availability)
- You do not have any fine.
- Your patron record is not blocked due to other penalties. (see note)