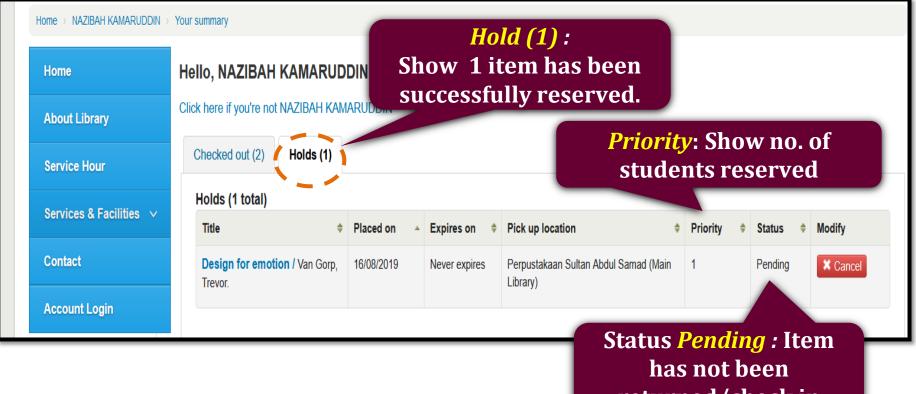

ultan Abdul Sa V                                                                                                                                 |
| Show more options                                                                                                                                              |
| 5. Click                                                                                                                                                       |
| Place hold Place hold                                                                                                                                          |
| Perpustakaan Sultan Abdul Samad, Universiti Putra Malaysia, 43400 UPM Serdang, Selangor<br>Phone: +603-89468642   Fax: +603-89483745   E-mail: lib@upm.edu.my. |



returned/check in

#### **BOOK RESERVATION** Item is ready to pick up



#### **BOOK RESERVATION** Reserved item is not success







# **PATRON RECORD**

| <b>∮</b> kohα ≝ Cart -   | ≣ Lists -                                                                                                                                                                                 | Click<br>Account Login                       | Account Login |
|--------------------------|-------------------------------------------------------------------------------------------------------------------------------------------------------------------------------------------|----------------------------------------------|---------------|
|                          | talog Perpustakaan/Library Catalog