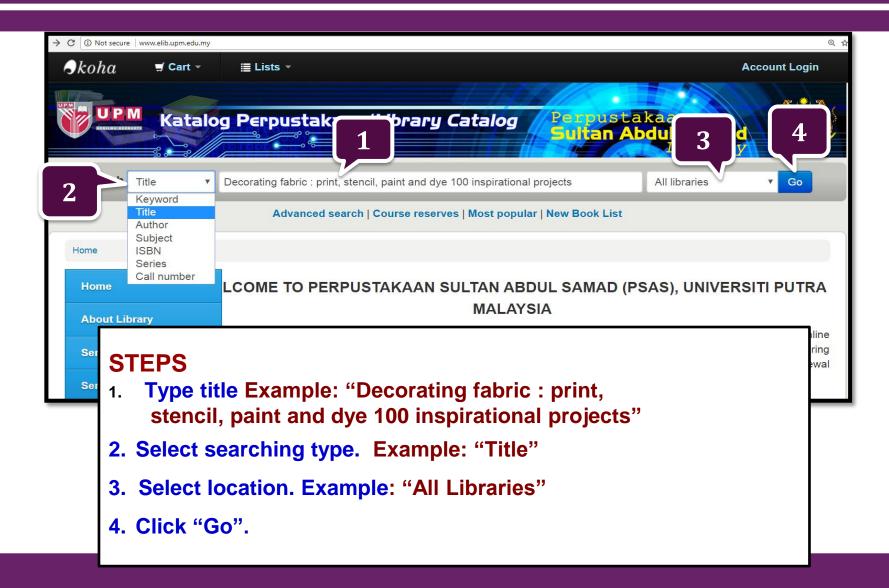

# **WebOPAC** is a PSAS catalogue system based on web which is used to locate items in the library.

### **BROWSE SEARCH** SEARCHING METHODS

# **BROWSE SEARCH**