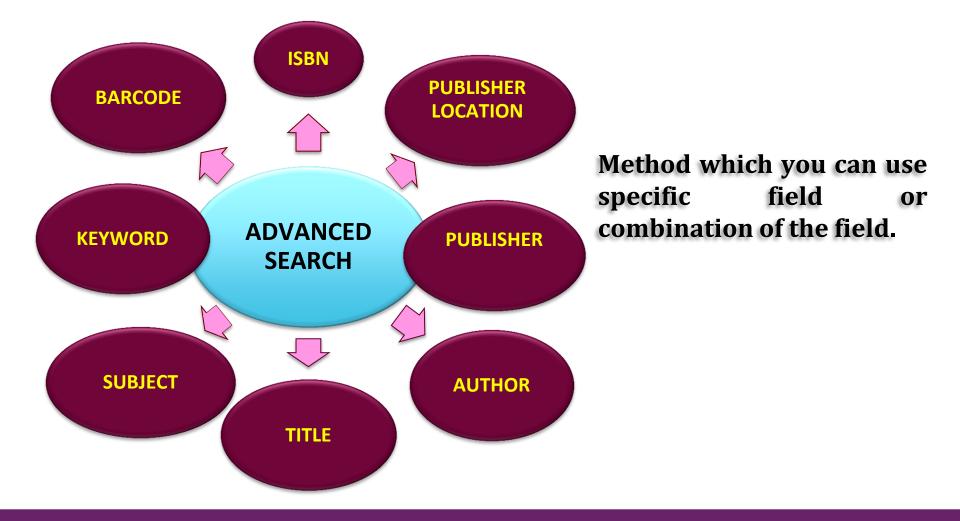

|
| In Process       | Item is in cataloging process                                                             |
| In Transit       | Item is in transit to its' permanent location in the Library from being on the holdshelf. |
| Missing          | Item is missing                                                                           |
| Not for loan     | Item can be referred in the library only                                                  |
| On Hold          | Item has been reserved by others                                                          |
| On Reserve       | Item can be borrowed for 4 hours only                                                     |
| Ordered          | Item has been ordered but not yet received by the Library                                 |

















# Online Reservation for books on loan only available with the status 'Checked out').

### **Reservation is possible if :**

- Your loan availability has not reached its maximum (see loan availability)
- You do not have any fine.
- Your patron record is not blocked due to other penalties. (see note)





| Advanced search   Course reserves   Most popular   New Book List                                                                                               |
|----------------------------------------------------------------------------------------------------------------------------------------------------------------|
| Home > Placing a hold