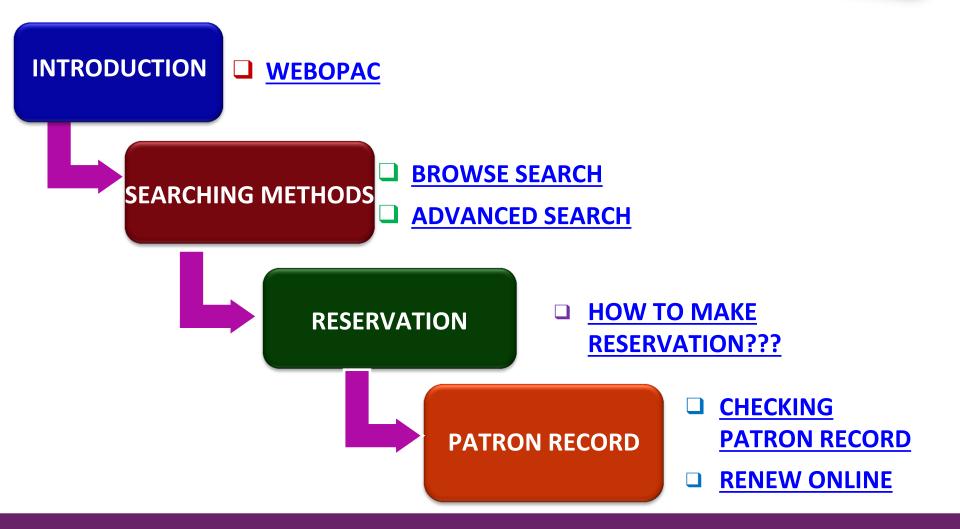

### **Introduction to the Library**

# WEBOPAC MODULE

https://www.facebook.com/upmlib/

https://twitter.com/upmlibrary

) 03 9769 8642

http://www.lib.upm.edu.my

https://www.instagram.com/upmlibrary/?hl=en

# **CONTENT MODULE**