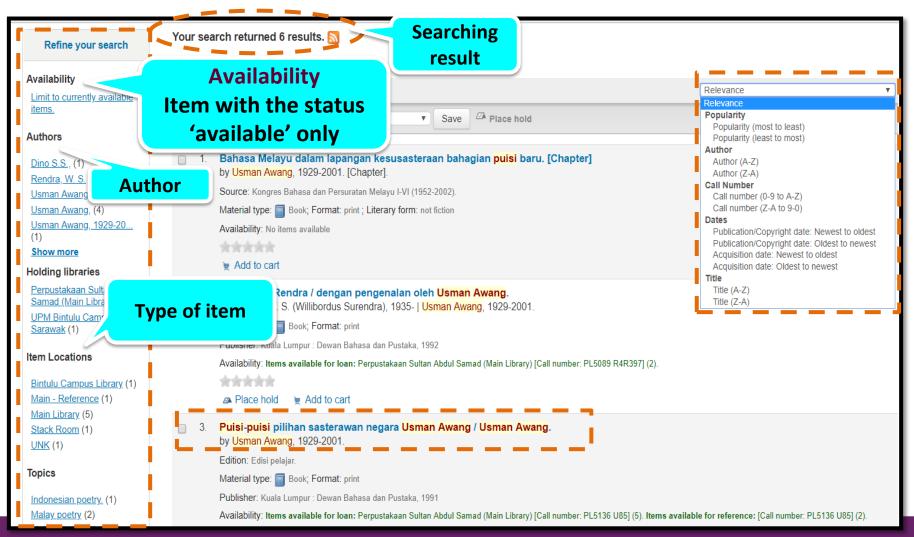

| In Process       | Item is in cataloging process                                                             |
| In Transit       | Item is in transit to its' permanent location in the Library from being on the holdshelf. |
| Missing          | Item is missing                                                                           |
| Not for loan     | Item can be referred in the library only                                                  |
| On Hold          | Item has been reserved by others                                                          |
| On Reserve       | Item can be borrowed for 4 hours only                                                     |
| Ordered          | Item has been ordered but not yet received by the Library                                 |

















# Online Reservation for books on loan only available with the status 'Checked out').

### **Reservation is possible if :**

- Your loan availability has not reached its maximum (see loan availability)
- You do not have any fine.
- Your patron record is not blocked due to other penalties. (see note)





| Advanced search   Course reserves   Most popular   New Book List                                                                                               |
|----------------------------------------------------------------------------------------------------------------------------------------------------------------|
| Home > Placing a hold