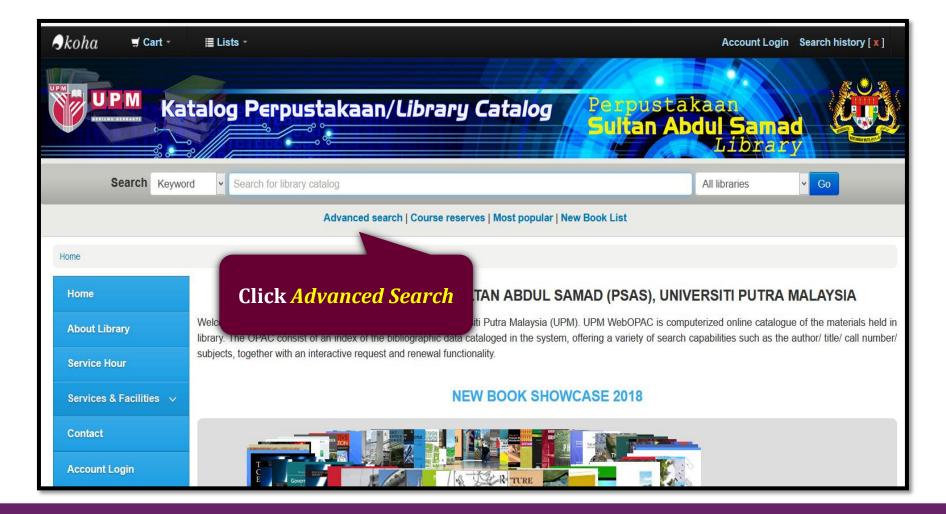

### **HOW TO ACCESS WEBOPAC?**

#### Via PSAS's portal http://www.lib.upm.edu.my

WEBOPAC terminal

### **SCREENSHOOT OF LIBRARY WEBPAGE**