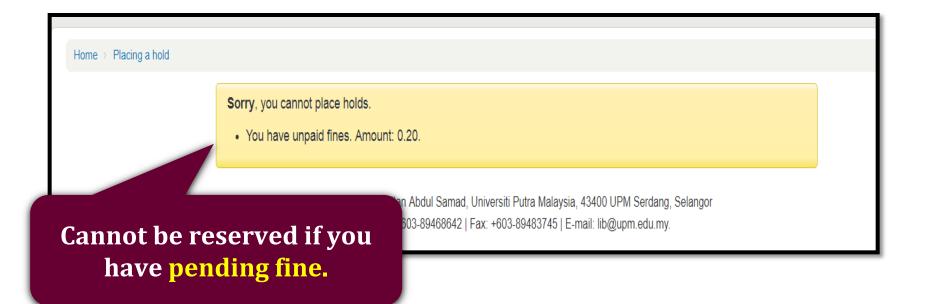

### **Reservation is possible if :**

- Your loan availability has not reached its maximum (see loan availability)
- You do not have any fine.
- Your patron record is not blocked due to other penalties. (see note)

#### **BOOK RESERVATION** Reserved item is not success