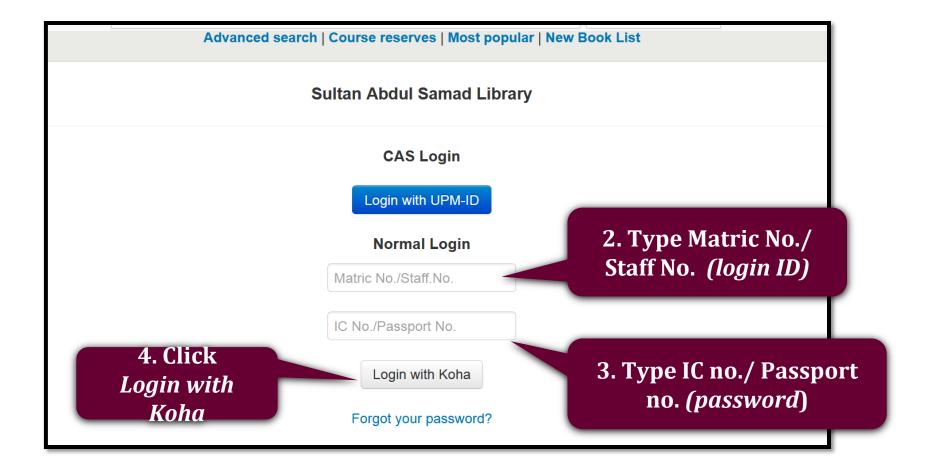

| <ul> <li>↓ Inbox</li> <li>★ Starred</li> <li>♦ Snoozeo</li> <li>♦ Sent</li> </ul>                                                                            | d                  | 624 | PSAS Item Due Reminder Into<br>PSAS UPM <circlib@upm.edu.my><br/>to me +</circlib@upm.edu.my> | < X                                                           | E-mail: Due o                                                       | late alert              |
|--------------------------------------------------------------------------------------------------------------------------------------------------------------|--------------------|-----|-----------------------------------------------------------------------------------------------|---------------------------------------------------------------|---------------------------------------------------------------------|-------------------------|
| <ul> <li>Drafts</li> <li>2018</li> <li>CUTI</li> <li>LEAN</li> <li>LIASON.</li> <li>NK</li> <li>NK BPP</li> <li>READ@U</li> <li>TMS</li> <li>More</li> </ul> | UNI<br>UNI_SUDUT B | Log | 1. Click<br>gin Account                                                                       |                                                               | make sure the<br>active. Patron<br>in the patron r<br>personal deta | ils'.                   |
|                                                                                                                                                              |                    | kol |                                                                                               | ≣ ▼ <b>L</b> o<br>rpustakaan/ <i>Library Catal</i> o          |                                                                     | aun Account Login Click |
|                                                                                                                                                              |                    |     |                                                                                               |                                                               | Sultan Al                                                           | Account Login           |
|                                                                                                                                                              |                    | Sea | rch Keyword Advan                                                                             | Search for library catalog ced search   Course reserves   Mos | All librar                                                          |                         |